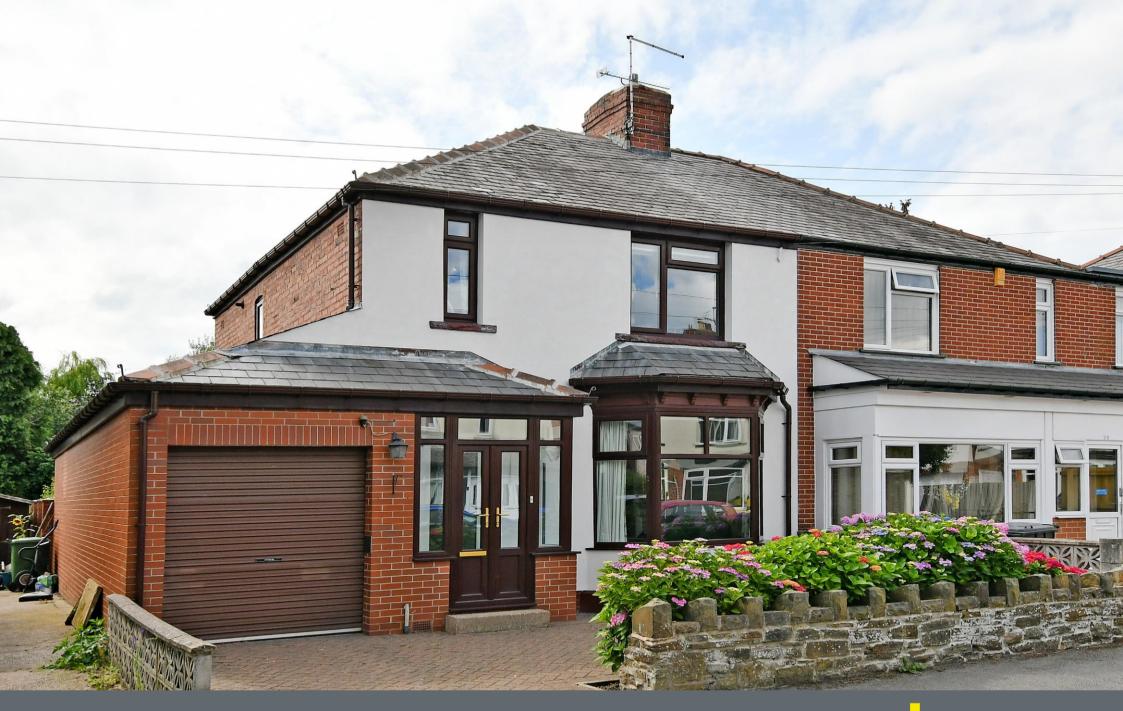

## **30 Robert Road** Meadowhead • Sheffield • S8 7TL

## Guide Price £325,000 to £350,000

Effectively extended to the side and rear is a thoughtfully conceived 3 bedroom semi detached family home in Meadowhead. Offering bright and airy accommodation which includes open plan living space as the hub of the home, integral garage and fabulous south westerly facing rear garden filled with bright, colourful, attractive planting. Freehold. Entering into a porch leading through to an impressive hallway creating a great first impression. The bay fronted lounge is centred around a decorative fireplace housing a living flame gas fire. Glazed double doors connect the adjoining dining area which allows natural light to flow through the house. The dining area is a light and airy space offering direct access through patio doors to the rear garden. The modern kitchen hosts light grey gloss wall and base units, complementary solid surface (Minerva) worktops and acrylic splash backs, finished with Amtico flooring. Integrated appliances include an electric double oven, fridge freezer, dishwasher, and microwave. A separate utility room offers space with plumbing for washing machine, a WC/wash basin and a cloaks cupboard. From here the garage can be accessed and a corridor taking you to the back garden. The first floor comprises of 3 bedrooms, two of which are double rooms all presented in neutral tones, with contemporary wooden doors and fitted wardrobes. The shower room houses a shower with double head, hand wash basin within a vanity unit, WC and built in storage housing the Worcester combination boiler. Externally a driveway provides off street parking with garage access. At the rear is a partially lawned garden, enhanced by attractive stone patio, garden shed and filled with a colourful array of flowers and established planting. Located in a popular suburb with local shops, cafes and amenities on the doorstep. Great location to commute to Sheffield city centre or Chesterfield, with excellent transport links and reputable schools close by.

- Beautifully Presented Semi Detached House
- Effectively Extended to Side & Rear
- Modern Kitchen with Integrated Appliances
- Bright & Airy Accommodation
- 3 Bedrooms

- Great Location in Meadowhead
- Fabulous Southerly Facing Rear Garden
- Driveway & Garage
- Freehold
- Council Tax Band C, EPC Rating D