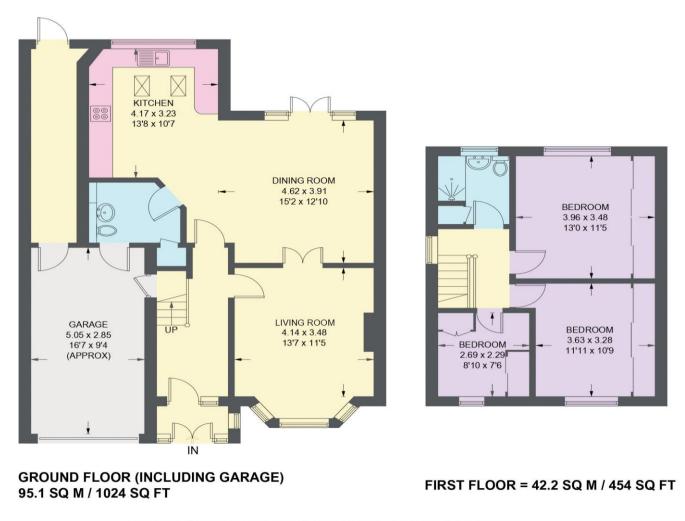

## **30 ROBERT ROAD**

APPROXIMATE GROSS INTERNAL AREA = 137.3 SQ M / 1478 SQ FT (INCLUDING GARAGE)

Illustration for identification purposes only, measurements are approximate, not to scale.

IMPORTANT: we would like to inform prospective purchasers that these sales particulars have been prepared as a general guide only. A detailed survey has not been carried out, nor the services, appliances and fittings tested. Room sizes should not be relied upon for furnishing purposes and are approximate. If floor plans are included, they are for guidance only and illustration purposes only and may not be to scale. If there are any important matters likely to affect your decision to buy, please contact us before viewing the property.