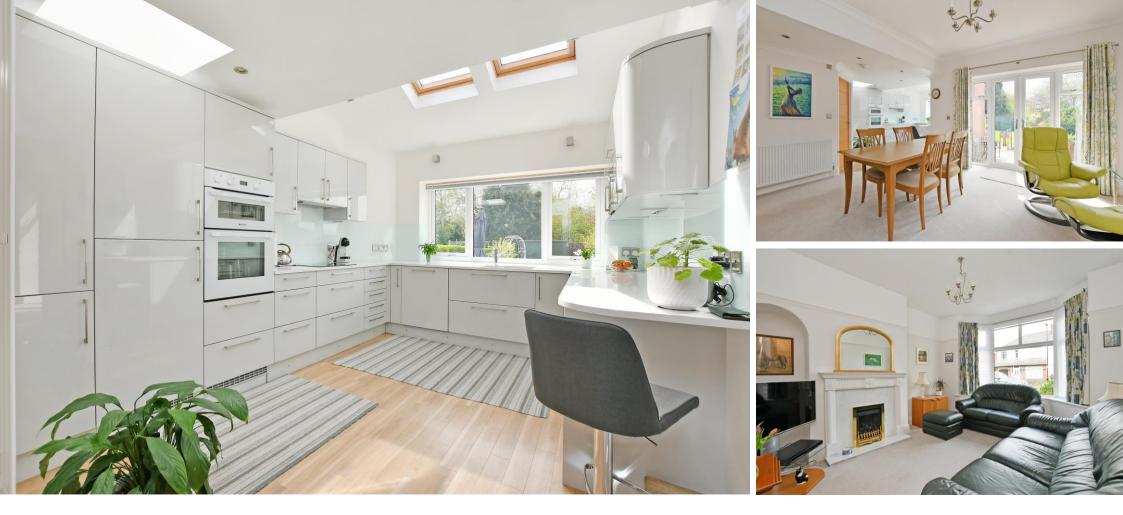

## Guide Price £325,000 to £350,000

Effectively extended to the side and rear is a thoughtfully conceived 3 bedroom semi detached family home in Meadowhead. Offering bright and airy accommodation which includes open plan living space as the hub of the home, integral garage and fabulous south westerly facing rear garden filled with bright, colourful, attractive planting. Freehold. Entering into a porch leading through to an impressive hallway creating a great first impression. The bay fronted lounge is centred around a decorative fireplace housing a living flame gas fire. Glazed double doors connect the adjoining dining area which allows natural light to flow through the house. The dining area is a light and airy space offering direct access through patio doors to the rear garden. The modern kitchen hosts light grey gloss wall and base units, complementary solid surface (Minerva) worktops and acrylic splash backs, finished with Amtico flooring. Integrated appliances include an electric double oven, fridge freezer, dishwasher, and microwave. A separate utility room offers space with plumbing for washing machine, a WC/wash basin and a cloaks cupboard. From here the garage can be accessed and a corridor taking you to the back garden. The first floor comprises of 3 bedrooms, two of which are double rooms all presented in neutral tones, with contemporary wooden doors and fitted wardrobes. The shower room houses a shower with double head, hand wash basin within a vanity unit, WC and built in storage housing the Worcester combination boiler. Externally a driveway provides off street parking with garage access. At the rear is a partially lawned garden, enhanced by attractive stone patio, garden shed and filled with a colourful array of flowers and established planting. Located in a popular suburb with local shops, cafes and amenities on the doorstep. Great location to commute to Sheffield city centre or Chesterfield, with excellent transport links and reputable schools close by.